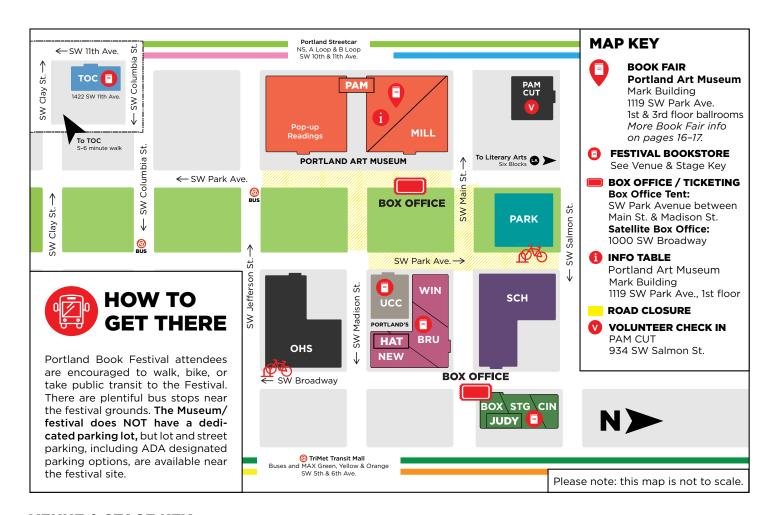

## PORTLAND BOOK FESTIVAL MAP

## **VENUE & STAGE KEY**

Arlene Schnitzer Concert Hall 1037 SW Broadway

Powell's Books (at PAM Book Fair)

JUDY Judy Kafoury Center for Youth Arts
1000 SW Broadway

Green Bean Books

Black Box at The Judy
Oregon Health Insurance
Marketplace Stage

The Stage at The Judy NW Natural Stage

Cinema at The Judy
Zidell Family Philanthropy Stage

HAT Portland'5 Center for the Arts'
Hatfield Hall

1111 SW Broadway

Broadway Books

WIN

BRU

Newmark Theatre at
Portland'5 Hatfield Hall
Joan Cirillo & Roger Cooke
Stage, 1st & 2nd floor

Winningstad Theatre at Portland'5 Hatfield Hall

McMenamins Stage, 2nd & 3rd floor

Brunish Theatre at Portland'5 Hatfield Hall Tin House Stage, 4th floor PAM Portland Art Museum 1219 SW Park Ave.

Powell's Books (at PAM Book Fair)

Miller Gallery at the Portland Art Museum

Tim & Mary Boyle Stage

PARK Portland Parks Foundation Tent

Shemanski Park Edwards Lienhart Family Foundation Stage

Powell's Books (at PAM Book Fair)

The Old Church Wells Fargo Stage

1422 SW 11th Ave.

Annie Bloom's Books

First Congregational United Church of Christ

Josie G. Mendoza & Hugh Mackworth Stage 1126 SW Park Ave.

Powell's Books

Find a digital map at pdxbookfest.org.